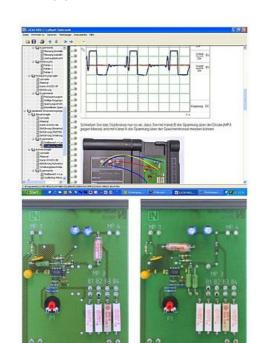

## Includes:

- 1 Experiment card with step-down regulator on switching regulator IC and load resistors
- 1 Experiment card with step-up regulator on switching regulator IC and load resistors
- CD-ROM with Labsoft browser and course software

## Course contents:

- Introduction to design and function of switched-mode power supplies
- Measurement of adjustment range and load dependency of step-down regulators
- Analysis of step-down regulator by measuring signal output over time
- Measurement of adjustment range and load dependency of step-up regulators
- Analysis of step-up regulator by measuring signal output over time
- Course duration 2 h approx.