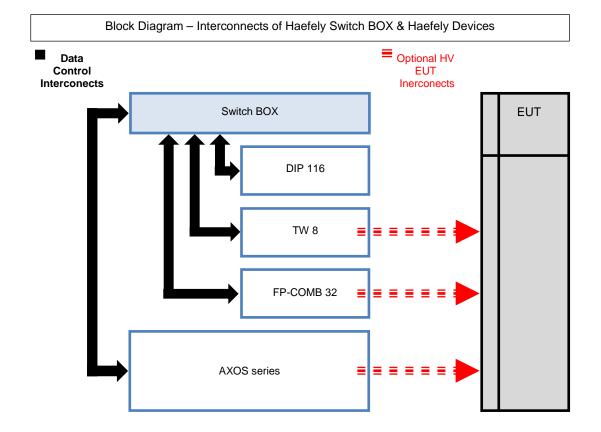

# **AXOS SWITCH BOX**

Switch box for connecting multiple units to AXOS (e.g. FP-COMB 32, TW 8, DIP 116)

■ The **SWITCH BOX** is a simple extension of the AXOS<sup>5</sup>/AXOS<sup>8</sup> Test System used to connect multiple AXOS accessories. These accessories are automatically controlled by the AXOS but typically require the exchange of cables since there is only a single Link port on the AXOS unit.

## **APPLICATIONS**

Interconnect AXOS with up to 3 external accessory units

#### **RELATED PRODUCTS**

TW 8 AXOS<sup>5</sup>
FP-COMB 32 AXOS<sup>8</sup>
DIP 116